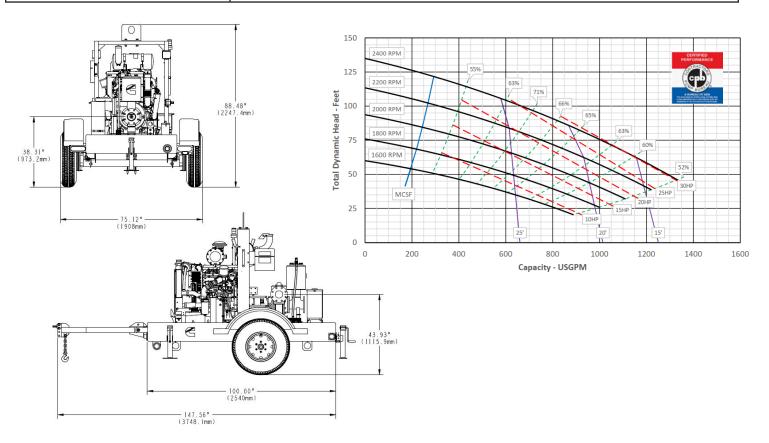

## QSF PUMP SERIES QSF4X4

With its heavy-duty cast-iron construction, ability to self-prime when filled with water, and re-prime automatically, the Thompson 4JSCM leads the industry in construction, industrial and wastewater applications. The Cummins QSF4X4 is designed for moderate flow rates up to 1,350 gpm and can handle heads up to 135 feet.