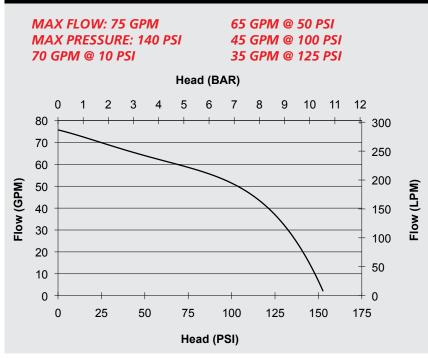

rs amazing pressure performance so as to meet the needs of several applications.

Also available in portable version

# **ENGINE SPECIFICATIONS**

- GX200 Honda air cooled engine
- Single cylinder, 4-stroke gasoline engine
- 12V electric start with recoil start as backup
- 0.8 gallon (3.1 l) integrated fuel tank
- Charge Coil 12V-1A

#### **PUMP UNIT SPECIFICATIONS**

- C.E.T. dual stage centrifugal pump
- Pump body made from aluminum
- Aluminum impeller
- Mechanical shaft seal
- Self priming system
- Two 1" (25 mm) delivery outlets and one 1 1/2" (38 mm) NPSH delivery outlet
- One 1 1/2" (38 mm) NPSH suction inlet
- Dimensions: Length: 20'' (508 mm); Width: 20'' (508 mm); Height: 17 1/2'' (445 mm)
- Wet weight: 83 lbs (38 kg)

## **INCLUDED ACCESSORIES**

• Low oil alert.

# PERFORMANCE



## LIMITED WARRANTY

• 3 YEARS





A CENTURY OF ENGINEERING FOR THE BRAVEST