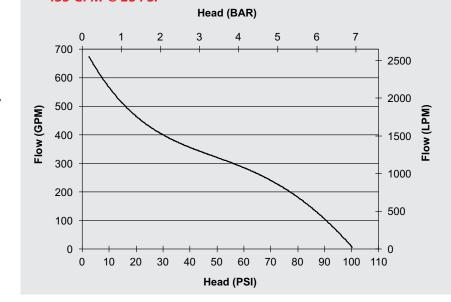

on skid frame. The skid version is easily mountable on vehicles and trailers.

## **ENGINE SPECIFICATIONS**

- ECH749 Kohler air cooled, electronic fuel injection engine
- V-Twin cylinder, 4-stroke gasoline engine
- Electric start
- 20 amp. charging, regulated

#### **PUMP UNIT SPECIFICATIONS**

- C.E.T. single stage centrifugal pump
- Pump body made from high resistance aluminum alloy
- Bronze impeller
- Mechanical shaft seal
- Electric priming system, guaranteed up to 20' (6 meters) lift
- Two 2 1/2" (65 mm) delivery outlets with 1/4-turn ball valve
- One 4" (100 mm) suction inlet
- Dimensions: Length: 23'' (585 mm); Width: 22.5'' (570 mm); Height: 28'' (710 mm)
- Weight: 176 lbs (80 kg)

## **INCLUDED ACCESSORIES**

• Pressure gauge

## PERFORMANCE



320 GPM @ 50 PSI 205 GPM @ 75 PSI



## LIMITED WARRANTY

3 YEARS





A CENTURY OF ENGINEERING FOR THE BRAVEST