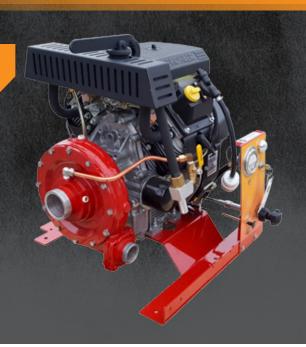

#### PRESSURE AND VOLUME PUMP

This pressure/volume pump is the most suitable for drop-in units. The engine and pump are mounted on skid frame. The skid version is easily mountable on vehicles and trailers.

### **ENGINE SPECIFICATIONS**

- CH640 Kohler air cooled engine
- V-Twin cylinder, 4-stroke gasoline engine
- Electric start with recoil start as backup
- 20 amp. charging, regulated

#### **PUMP UNIT SPECIFICATIONS**

- C.E.T. single stage centrifugal pump
- Pump body made from high resistance aluminum alloy
- Bronze impeller
- Mechanical shaft seal
- Exhaust priming system, guaranteed up to 20' (6 meter) lift
- One 1 1/2" (38 mm) NPT-M delivery outlet flange
- One 2 1/2" (65mm) suction inlet
- Dimensions: Length: 21 1/2" (546 mm);
  Width: 25" (635 mm); Height: 24" (610 mm)
- Wet weight: 156 lbs (71 kg)