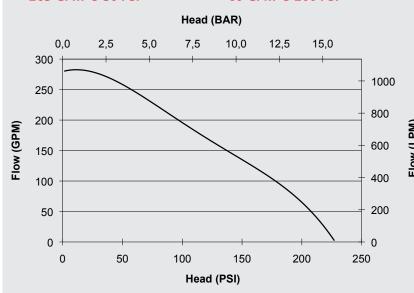

## **PERFORMANCE**

MAX FLOW: 290 GPM MAX PRESSURE: 220 PSI 265 GPM @ 50 PSI 190 GPM @ 100 PSI 140 GPM @ 150 PSI 60 GPM @ 200 PSI