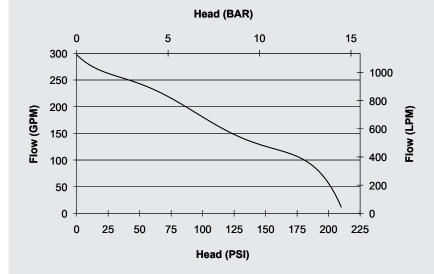

#### PERFORMANCE

MAX FLOW : 300 GPM MAX PRESSURE : 205 PSI 240 GPM @ 50 PSI

180 GPM @ 100 PSI 125 GPM @ 150 PSI 60 GPM @ 200 PSI