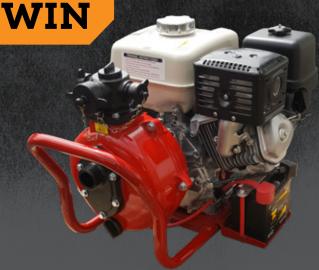

## HONDA POWERED PUMP

The Goliath model is a compact pump that delivers amazing pressure performance so as to meet the needs of several applications.

Also available in skid version

### **ENGINE SPECIFICATIONS**

- GX270 Honda air cooled engine
- Single cylinder, 4-stroke gasoline engine
- 12V electric start with recoil start as backup
- 1.4 gallon (5.3 l) integrated fuel tank
- Charge coil 12V 3A

## **PUMP UNIT SPECIFICATIONS**

- C.E.T. dual stage centrifugal pump
- Pump body made from aluminum
- Aluminum impeller
- Mechanical shaft seal
- Self priming system
- Two 1" (25 mm) delivery outlets and one 1 ½" (38 mm)NPSH delivery outlet
- One 1 ½" (38 mm) NPSH suction inlet
- Dimensions: Length: 24-1/2" (620 mm)
  Width: 19" (480 mm); Height: 18" (460 mm)
- Wet weight: 122 lbs (56 kg)