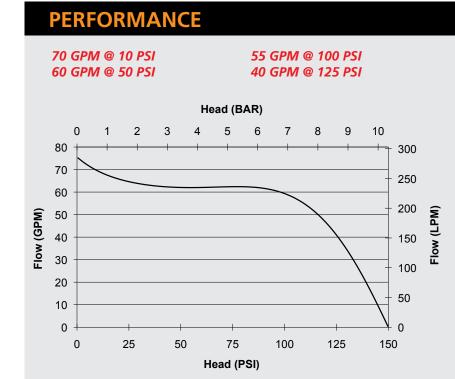

## **PUMP UNIT SPECIFICATIONS**

- C.E.T. dual stage centrifugal pump
- Pump body made from aluminum
- Aluminum impeller
- Mechanical shaft seal
- Self priming system
- Two 1" (25 mm) delivery outlets and one 1 ½" (38 mm)NPSH delivery outlet
- One 1 ½" (38 mm) NPSH suction inlet
- Dimensions: Length: 24-1/2" (620 mm)
  Width: 19" (480 mm); Height: 18" (460 mm)
- Wet weight: 122 lbs (56 kg)