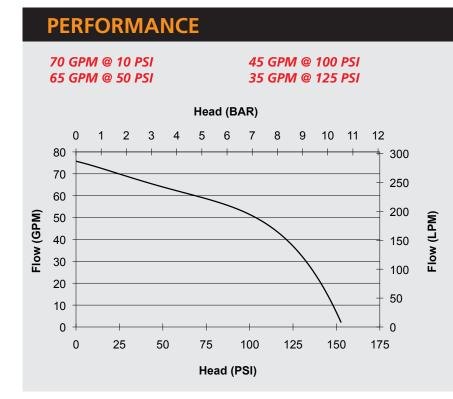

## **PUMP UNIT SPECIFICATIONS**

- C.E.T. dual stage centrifugal pump
- Pump body made from aluminum
- Aluminum impeller
- Mechanical shaft seal
- Self priming system
- Two 1" (25 mm) delivery outlets and one 1 ½" (38 mm) NPSH delivery outlet
- One 1 1/2" (38 mm) NPSH suction inlet
- Dimensions (approx.): Length: 19" (483 mm)
  Width: 17" (406 mm); Height: 16" (381 mm)
- Weight (approx.): 59 lbs (27 kg)