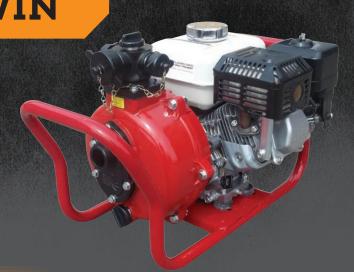

# HONDA POWERED PUMP

The Goliath model is a compact pump that delivers amazing pressure performance so as to meet the needs of several applications.

Also available in skid version

### **ENGINE SPECIFICATIONS**

- GX200 Honda air cooled engine
- Single cylinder, 4-stroke gasoline engine
- Manual recoil start
- 0.8 gallon (3.1 l) integrated fuel tank

## **PUMP UNIT SPECIFICATIONS**

- C.E.T. dual stage centrifugal pump
- Pump body made from aluminum
- Aluminum impeller
- Mechanical shaft seal
- Self priming system
- Two 1" (25 mm) delivery outlets and one 1 ½" (38 mm) NPSH delivery outlet
- One 1 1/2" (38 mm) NPSH suction inlet
- Dimensions (approx.): Length: 19" (483 mm)
  Width: 17" (406 mm); Height: 16" (381 mm)
- Weight (approx.): 59 lbs (27 kg)