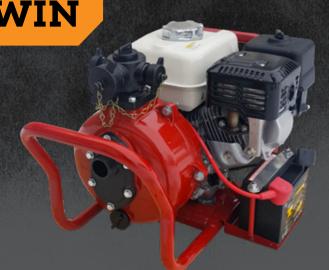

# HONDA POWERED PUMP

The Goliath model is a compact pump that delivers amazing pressure performance so as to meet the needs of several applications.

Also available in skid version

### **ENGINE SPECIFICATIONS**

- GX200 Honda air cooled engine
- Single cylinder, 4-stroke gasoline engine
- 12V electric start with recoil start as backup
- 0.8 gallon (3.1 l) integrated fuel tank
- Charge coil 12V 1A

# **PUMP UNIT SPECIFICATIONS**

- C.E.T. dual stage centrifugal pump
- Pump body made from aluminum
- Aluminum impeller
- Mechanical shaft seal
- Self priming system
- Two 1" (25 mm) delivery outlets and one 1 ½" (38 mm) NPSH delivery outlet
- One 1 ½" (38 mm) NPSH suction inlet
- Dimensions: Length: 24-1/2" (620 mm)
   Width: 18-1/2" (470 mm); Height: 16" (410 mm)
- Wet weight: 92 lbs (42 kg)