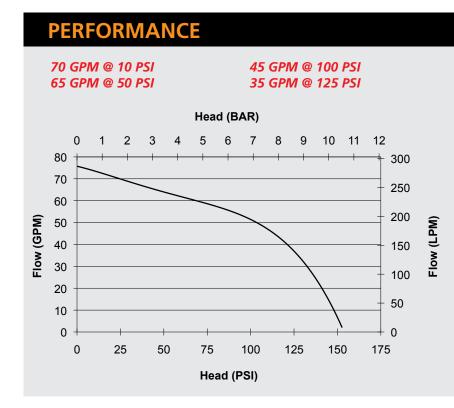

# **PUMP UNIT SPECIFICATIONS**

- C.E.T. dual stage centrifugal pump
- Pump body made from aluminum
- Aluminum impeller
- Mechanical shaft seal
- Self priming system
- Two 1" (25 mm) delivery outlets and one 1 ½" (38 mm) NPSH delivery outlet
- One 1 ½" (38 mm) NPSH suction inlet
- Dimensions: Length: 24-1/2" (620 mm)
   Width: 18-1/2" (470 mm); Height: 16" (410 mm)
- Wet weight: 92 lbs (42 kg)