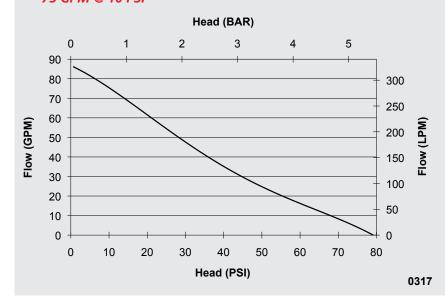

S**

- GXH50 Honda air cooled engine
- Single cylinder, 4-stroke gasoline engine
- Recoil start
- 0.2 gallon (0.77 l) integrated fuel tank

#### PUMP UNIT SPECIFICATIONS

- Direct drive C.E.T. single stage centrifugal pump
- Pump body made from resistant aluminum alloy
- Aluminum impeller
- Mechanical shaft seal
- Hand priming system; guaranteed up to 6' (2 m) lift\*
- One 1 1/2" (38 mm) delivery outlet with 1/4-turn ball valve
- One 1 1/2" (38 mm) suction inlet
- Dimensions: Length: 13" (330 mm);
- Width: 16 1/2" (419 mm); Height: 16" (406 mm) • Wet weight : 31 lbs (14kg)

## **INCLUDED ACCESSORIES**

- Low oil alert.
- \* It is highly recommanded to use a foot valve at the end of the suction hose. It will be easier to prime the pump.

#### PERFORMANCE



55 GPM @ 25 PSI 25 GPM @ 50 PSI



## LIMITED WARRANTY

- 3 YEARS for pump components
- 1 YEAR for engine components





A CENTURY OF ENGINEERING FOR THE BRAVEST