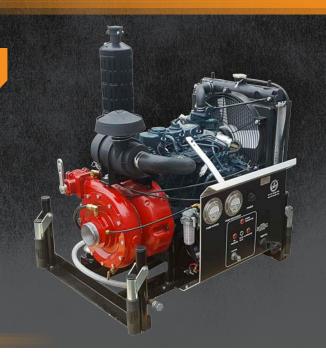

## **DIESEL POWERED PUMP**

The MR version gives you more pressure to meet the requirements of an initial attack.

Also available in skid version

#### **ENGINE SPECIFICATIONS**

- D902 Kubota liquid cooled engine
- 3-cylinder, 4-stroke diesel engine
- Electric start
- 6 gallon (22 l) detachable fuel tank
- Alternator 12V 40A

### PUMP UNIT SPECIFICATIONS

- C.E.T. single stage centrifugal pump
- Pump body made from high resistance aluminum alloy
- Bronze impellers
- Mechanical shaft seal
- Stainless steel pump shaft
- Electric priming system, guaranteed up to 20' (6 meter) lift
- One 1 ½" (38mm) delivery outlet with Fire Type swing-out valve
- One 2 1/2" (65mm) suction inlet
- Dimensions: Length: 31" (787 mm); Width: 26" (660 mm); Height: 31-1/2" (800 mm).
- Wet weight: 360 lbs (163 kg)

#### CONTROL PANEL

- Engine start/stop button Pilot lights
- Throttle control lever
- Pressure gauge
- Operating panel light
- Vacuum pressure gauge