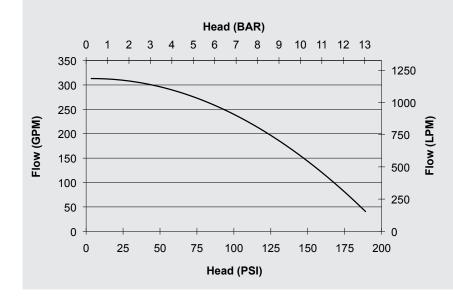

# **PERFORMANCE**

315 GPM @ 10 PSI 300 GPM @ 50 PSI 230 GPM @ 100 PSI 145 GPM @ 150 PSI 105 GPM @ 175 PSI