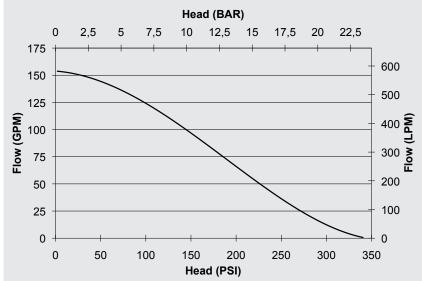

# **PERFORMANCE**

140 GPM @ 50 PSI 125 GPM @ 100 PSI 100 GPM @ 150 PSI

40 GPM @ 250 PSI 25 GPM @ 275 PSI

60 GPM @ 200 PSI