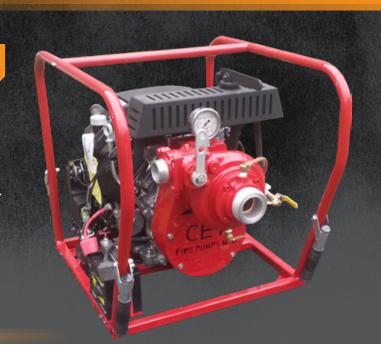

#### HIGH PRESSURE PUMP

This high pressure Honda pump goes up to 300 psi. Engine and pump are mounted on a protective frame made of steel with shock absorbent and folding handles.

Also available in skid version

### PUMP UNIT SPECIFICATIONS

- Transmission drive C.E.T. single stage centrifugal pump
- Pump body made from resistant aluminum alloy
- Bronze impeller
- Mechanical shaft seal
- Stainless steel pump shaft
- Belt drive transmission
- Exhaust priming system, guaranteed up to 20' (6 meter) lift
- One 1-1/2" (38 mm) delivery outlet with Fire Type swing-out valve
- One 2 1/2" (65 mm) suction inlet
- Dimensions: Length: 27-1/2" (700 mm)
  Width: 22" (560 mm); Height: 24" (610 mm)
- Weight: 185 lbs (84 kg)

## **INCLUDED ACCESSORIES**

- 17 Amps alternator
- Pressure gauge
- Low oil alert