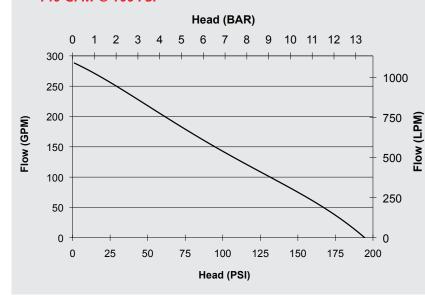

# **PERFORMANCE**

255 GPM @ 25 PSI 220 GPM @ 50 PSI 140 GPM @ 100 PSI 75 GPM @ 150 PSI

30 GPM @ 175 PSI