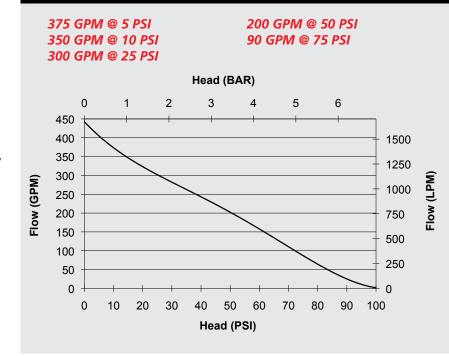

ter over a long distance.



#### **ENGINE SPECIFICATIONS**

- CH440 Kohler air cooled engine
- Single cylinder, 4-stroke gasoline engine
- 12V electric start with recoil start as backup
- 1.8 gallon (7 l) integrated fuel tank
- 10 amp. charging system

#### **PUMP UNIT SPECIFICATIONS**

- C.E.T. single stage centrifugal pump, direct drive
- Pump body made from high resistance aluminum alloy
- Bronze impeller
- Mechanical shaft seal
- Exhaust priming system, guaranteed up to 20' (6 meter) lift
- One 2 1/2"(65 mm) NST delivery outlets with 1/4-turn ball valve
- One 4" (100 mm) NST suction inlet
- Dimensions: Length: 27" (685 mm); Width: 20.5" (520 mm); Height: 19.5" (495 mm).
- Wet Weight: 176 lbs (80 kg)

### **INCLUDED ACCESSORIES**

- Pressure gauge
- Full roll cage

## **PERFORMANCE**



#### LIMITED WARRANTY

• 3 YEARS