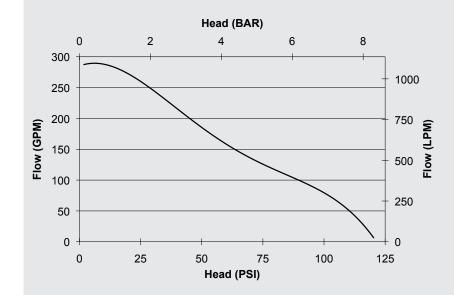

sion



# **ENGINE SPECIFICATIONS**

- Honda, model GX340, air cooled engine
- Single cylinder, 4-stroke gasoline engine
- 12V electric start with recoil start as backup
- 1.6 gallon (6.1 l) integrated fuel tank

### PUMP UNIT SPECIFICATIONS

- Direct drive C.E.T. single stage centrifugal pump
- Pump body made from resistant aluminum alloy
- Bronze impeller
- Mechanical shaft seal
- Exhaust priming system, guaranteed up to 20' (6 meter) lift.
- One 2 1/2" (65 mm) NPT-M delivery outlet flange
- One 2 1/2" (65 mm) suction inlet.
- Dimensions: Length: 20 1/4'' (515 mm); Width: 26'' (660 mm); Height: 23 1/4'' (590 mm)
- Wet weight: 132 lbs (60 kg)

# **INCLUDED ACCESSORIES**

- Pressure gauge
- Low oil alert
- Quick connect for 12-V battery

# PERFORMANCE



120 GPM @ 75 PSI 80 GPM @ 100 PSI



# LIMITED WARRANTY

• 3 YEARS





A CENTURY OF ENGINEERING FOR THE BRAVEST