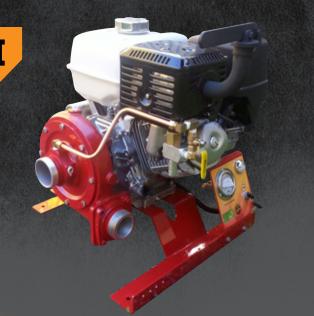

#### HONDA POWERED PUMP

This light weith Honda powered pump is the most powerful on the market in its category. You get the highest volume in its range. Engine and pump are mounted on skid frame. The skid version is easily mountable on vehicles and trailers.

# **ENGINE SPECIFICATIONS**

- Honda, model GX340, air cooled engine
- Single cylinder, 4-stroke gasoline engine
- 12V electric start with recoil start as backup
- 1.6 gallon (6.1 l) integrated fuel tank

### PUMP UNIT SPECIFICATIONS

- Direct drive C.E.T. single stage centrifugal pump
- Pump body made from resistant aluminum alloy
- Bronze impeller
- Mechanical shaft seal
- Exhaust priming system, guaranteed up to 20' (6 meter) lift.
- One 2 1/2" (65 mm) NPT-M delivery outlet flange
- One 2 1/2" (65 mm) suction inlet.
- Dimensions: Length: 20 1/4'' (515 mm); Width: 26'' (660 mm); Height: 23 1/4'' (590 mm)
- Wet weight: 132 lbs (60 kg)

# **INCLUDED ACCESSORIES**

- Pressure gauge
- Low oil alert
- Quick connect for 12-V battery