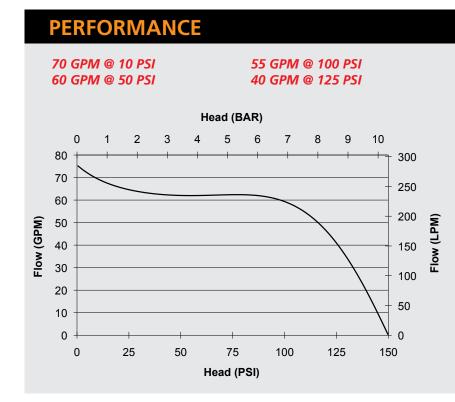

## HONDA POWERED PUMP

The Goliath model is a compact pump that delivers amazing pressure performance so as to meet the needs of several applications.

Also available in skid version