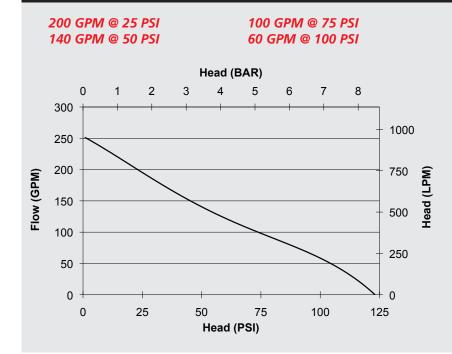

protective frame made of steel with shock absorbers and folding handles.

Also available in skid version



## **ENGINE SPECIFICATIONS**

- GX270 Honda air cooled engine
- Single cylinder, 4-stroke gasoline engine
- Manual start recoil
- 1.4 gallon (5.3 l) integrated fuel tank

# **PUMP UNIT SPECIFICATIONS**

- Direct drive C.E.T. single stage centrifugal pump
- Pump body made from resistant aluminum allov
- Bronze impeller
- Mechanical shaft seal
- Exhaust priming system, guaranteed up to 20' (6 meter) lift
- One 2 ½" (65 mm) delivery outlet with 1/4-turn ball valve
- One 2 1/2" (65 mm) suction inlet
- Dimensions: Length: 21 ½" (545mm);
  Width: 26 ¾" (680mm); Height: 20" (508mm)
- Weight: 105 lbs (48 kg)

## **INCLUDED ACCESSORIES**

- Pressure gauge
- Low oil alert

# **PERFORMANCE**



#### LIMITED WARRANTY

• 3 YEARS