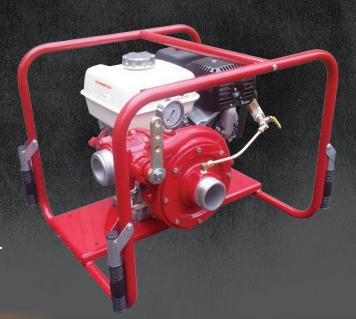

# GAS POWERED PUMP

This light weight Honda powered pump is the most powerful on the market in its category. You get the highest volume in its range. Engine and pump are mounted on a protective frame made of steel with shock absorbers and folding handles.

## **ENGINE SPECIFICATIONS**

- GX270 Honda air cooled engine
- Single cylinder, 4-stroke gasoline engine
- Manual start recoil
- 1.4 gallon (5.3 l) integrated fuel tank

# **PUMP UNIT SPECIFICATIONS**

- Direct drive C.E.T. single stage centrifugal pump
- Pump body made from resistant aluminum allov
- Bronze impeller
- Mechanical shaft seal
- Exhaust priming system, guaranteed up to 20' (6 meter) lift
- One 2 ½" (65 mm) delivery outlet with 1/4-turn ball valve
- One 2 1/2" (65 mm) suction inlet
- Dimensions: Length: 21 ½" (545mm);
  Width: 26 ¾" (680mm); Height: 20" (508mm)
- Weight: 105 lbs (48 kg)

## **INCLUDED ACCESSORIES**

- Pressure gauge
- Low oil alert