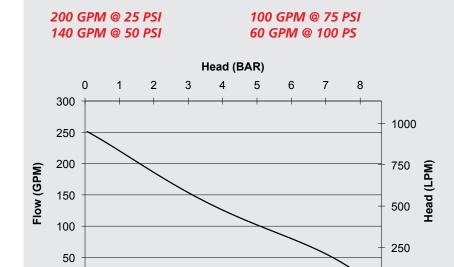

#### **INCLUDED ACCESSORIES**

- 36 watts alternator
- Pressure gauge
- Low oil alert

100

125

75

Head (PSI)