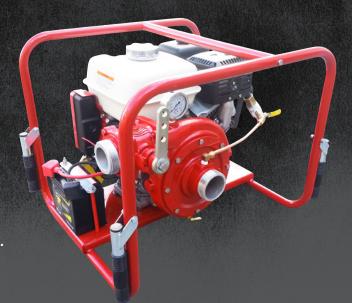

## **GAS POWERED PUMP**

This light weight Honda powered pump is the most powerful on the market in its category. You get the highest volume in its range. Engine and pump are mounted on a protective frame made of steel with shock absorbers and folding handles.

#### **ENGINE SPECIFICATIONS**

- GX270 Honda air cooled engine
- Single cylinder, 4-stroke gasoline engine
- 12V electric start with recoil start as backup
- 1.4 gallon (5.3 l) integrated fuel tank

#### PUMP UNIT SPECIFICATIONS

- Direct drive C.E.T. single stage centrifugal pump
- Pump body made from resistant aluminum alloy
- Bronze impeller
- Mechanical shaft seal
- Exhaust priming system, guaranteed up to 20' (6 meter) lift
- One 2 ½" (65 mm) delivery outlet with 1/4-turn ball valve
- One 2 ½" (65 mm) suction inlet
- Dimensions: Length: 21 ½" (545mm);
  Width: 23 ¼" (590mm); Height: 20" (508mm)
- Weight: 115 lbs (52 kg)

#### **INCLUDED ACCESSORIES**

- 36 watts alternator
- Pressure gauge
- Low oil alert

100

125

75

Head (PSI)