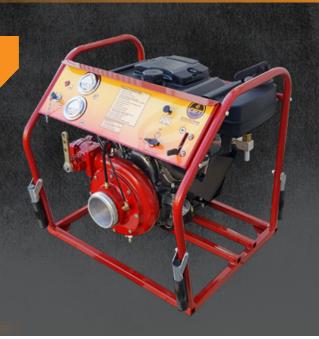

# VANGUARD POWERED HIGH VOLUME PUMP

This pump is the ideal tool to fill your fire truck, supply your pump truck or carry water over a long distance.

Also available in skid version

#### **ENGINE SPECIFICATIONS**

- Vanguard, model 380000, air cooled engine
- V-Twin cylinder, 4-stroke gasoline engine
- Electric start with recoil start as backup
- 2.25 Gallons (8.5 L) integrated fuel tank

#### PUMP UNIT SPECIFICATIONS

- C.E.T. single stage centrifugal pump
- Pump body made from high resistance aluminum alloy
- Bronze impeller
- Mechanical shaft seal
- Exhaust priming system, guaranteed up to 20' (6 meter) lift
- One 2 1/2" (65 mm) delivery outlet with Fire Type swing-out valve
- One 4" (100 mm) suction inlet
- Dimensions: Length: 24 3/4" (630 mm)
  Width: 26 1/4" (667 mm); Height: 25 3/4" (654 mm)
- Wet weight: 188 lbs (85.5 kg)

#### **INCLUDED ACCESSORIES**

- Full control panel with pressure gauge, vacuum gauge, throttle, choke, starter, panel light and priming valve
- 16 Amps alternator
- Low oil alert