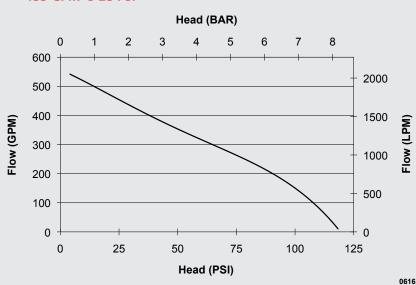

### **PERFORMANCE**

MAX FLOW: 550 GPM MAX PRESSURE: 115 PSI 350 GPM @ 50 PSI 160 GPM @ 100 PSI

455 GPM @ 25 PSI