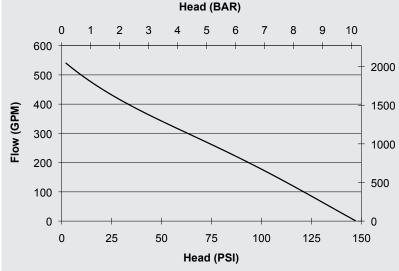

# **PERFORMANCE**

 490 GPM @ 10 PSI
 260 GPM @ 75 PSI

 430 GPM @ 25 PSI
 165 GPM @ 100 PSI

 350 GPM @ 50 PSI
 90 GPM @ 125 PSI