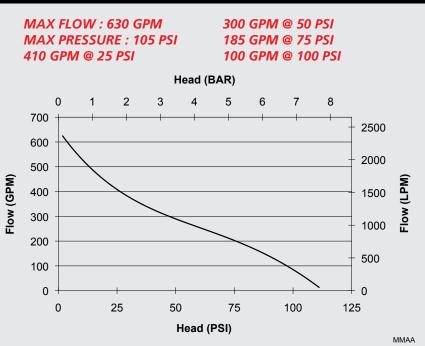

our pump truck or carry water over a long distance.

Also available in skid version



# **ENGINE SPECIFICATIONS**

- GX630 Honda air cooled engine
- V-Twin cylinder, 4-stroke gasoline engine
- Electric start
- 6 gallon (22 l) detachable fuel tank

#### **PUMP UNIT SPECIFICATIONS**

- C.E.T. single stage centrifugal pump
- Pump body made from high resistance aluminum alloy
- Bronze impeller
- Mechanical shaft seal
- Exhaust priming system, guaranteed up to 20' (6 meter) lift
- Two 2 ½" (65 mm) delivery outlet with 1/4-turn ball valve
- One 4" (100 mm) suction inlet
- Dimensions: Length: 21 ¼" (540 mm) Width: 26 ½" (673 mm); Height: 24" (610 mm)
- Weight: 198 lbs (90 kg)

## **INCLUDED ACCESSORIES**

- 36 watts alternator.
- Low oil alert
- Pressure gauge.
- 12-V battery

#### PERFORMANCE



## LIMITED WARRANTY

• 3 YEARS





A CENTURY OF ENGINEERING FOR THE BRAVEST