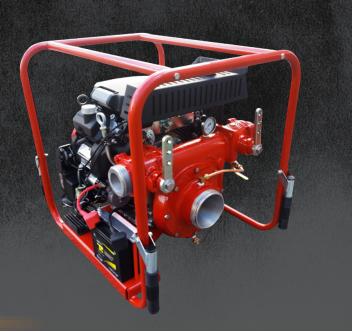

# **ENGINE SPECIFICATIONS**

- GX630 Honda air cooled engine
- V-Twin cylinder, 4-stroke gasoline engine
- Electric start
- 6 gallon (22 l) detachable fuel tank

#### **PUMP UNIT SPECIFICATIONS**

- C.E.T. single stage centrifugal pump
- Pump body made from high resistance aluminum alloy
- Bronze impeller
- Mechanical shaft seal
- Exhaust priming system, guaranteed up to 20' (6 meter) lift
- Two 2 ½" (65 mm) delivery outlet with 1/4-turn ball valve
- One 4" (100 mm) suction inlet
- Dimensions: Length: 21 ¼" (540 mm) Width: 26 ½" (673 mm); Height: 24" (610 mm)
- Weight: 198 lbs (90 kg)

## **INCLUDED ACCESSORIES**

- 36 watts alternator.
- Low oil alert
- Pressure gauge.
- 12-V battery