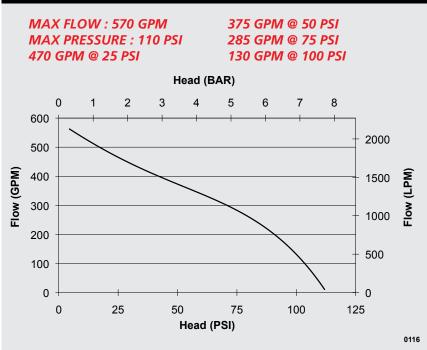

ump truck or carry water over a long distance.

Also available in skid version



# **ENGINE SPECIFICATIONS**

- GX630 Honda air cooled engine
- V-Twin cylinder, 4-stroke gasoline engine
- Electric start
- 6 gallon (22 l) detachable fuel tank

#### **PUMP UNIT SPECIFICATIONS**

- C.E.T. single stage centrifugal pump
- Pump body made from high resistance aluminum alloy
- Bronze impeller
- Mechanical shaft seal
- Exhaust priming system, guaranteed up to 20' (6 meter) lift
- One 2 ½" (65 mm) delivery outlet with 1/4-turn ball valve
- One 4" (100 mm) suction inlet
- Dimensions: Length: 21 1/4" (540 mm)
- Width: 26 ½" (673 mm); Height: 24" (610 mm) • Weight: 189 lbs (86 kg)

#### **INCLUDED ACCESSORIES**

- 36 watts alternator.
- Low oil alert
- Pressure gauge.
- 12-V battery.

## PERFORMANCE



## LIMITED WARRANTY

• 3 YEARS





FOR THE BRAVEST