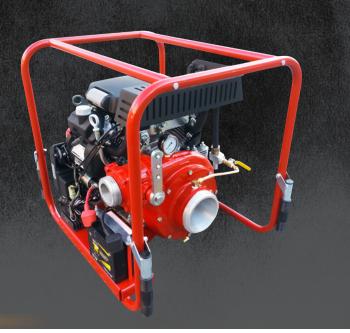

# **PFP-20HPHND-1D**

# HONDA POWERED HIGH VOLUME PUMP

This pump is the ideal tool to fill your fire truck, supply your pump truck or carry water over a long distance.

Also available in skid version

# **ENGINE SPECIFICATIONS**

- GX630 Honda air cooled engine
- V-Twin cylinder, 4-stroke gasoline engine
- Electric start
- 6 gallon (22 l) detachable fuel tank

#### **PUMP UNIT SPECIFICATIONS**

- C.E.T. single stage centrifugal pump
- Pump body made from high resistance aluminum alloy
- Bronze impeller
- Mechanical shaft seal
- Exhaust priming system, guaranteed up to 20' (6 meter) lift
- One 2 ½" (65 mm) delivery outlet with 1/4-turn ball valve
- One 4" (100 mm) suction inlet
- Dimensions: Length: 21 1/4" (540 mm)
- Width: 26 ½" (673 mm); Height: 24" (610 mm) • Weight: 189 lbs (86 kg)

#### **INCLUDED ACCESSORIES**

- 36 watts alternator.
- Low oil alert
- Pressure gauge.
- 12-V battery.