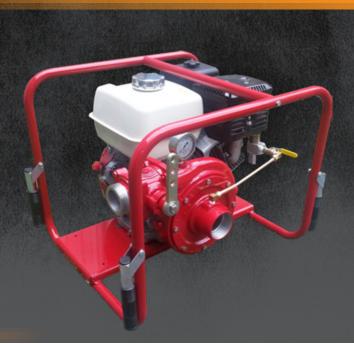

# **PFP-11HPHND-M**

#### HONDA POWERED PUMP

This light weight Honda powered pump is the most powerful on the market in its category. You get the highest volume in its range. Engine and pump are mounted on a protective frame made of steel with shock absorbers and folding handles.

# **ENGINE SPECIFICATIONS**

- Honda, model GX340, air cooled engine
- Single cylinder, 4-stroke gasoline engine
- Manual recoil start.
- 1.6 gallon (6.1 l) integrated fuel tank

### PUMP UNIT SPECIFICATIONS

- Direct drive C.E.T. single stage centrifugal pump
- Pump body made from resistant aluminum alloy
- Bronze impeller
- Mechanical shaft seal
- Exhaust priming system, guaranteed up to 20' (6 meter) lift
- One 2 ½" (65 mm) delivery outlet with ¼-turn ball valve
- One 2 1/2" (65 mm) suction inlet
- Dimensions: Length: 22" (560 mm);
- Width: 27-1/4'' (690 mm); Height: 20-1/4'' (515 mm) • Weight: 115 lbs (52 kg

#### **INCLUDED ACCESSORIES**

- Pressure gauge
- Low oil alert