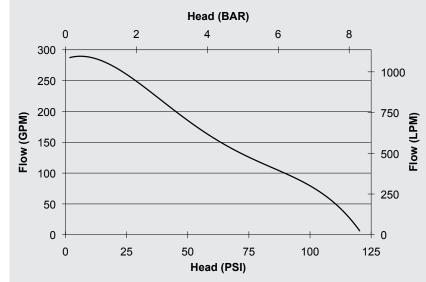

### PERFORMANCE

290 GPM @ 10 PSI 190 GPM @ 50 PSI

120 GPM @ 75 PSI 80 GPM @ 100 PSI