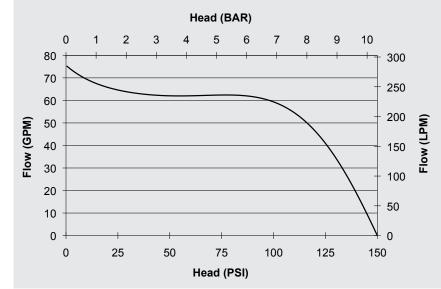

# PERFORMANCE

70 GPM @ 10 PSI 60 GPM @ 50 PSI 55 GPM @ 100 PSI

40 GPM @ 125 PSI MAX FLOW: 75 GPM MAX PRESSURE: 140 PSI