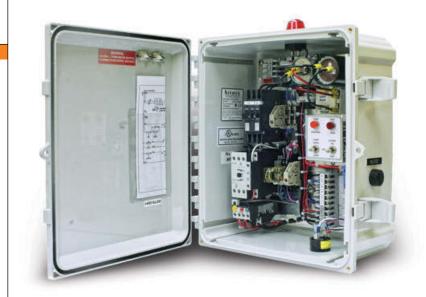

## SIMPLEX CONTROL **PANELS**

Single Phase, 200/230 volt, for Sewage, Effluent & Non-Clog Pumps w/ Start Components

**Enclosure** Type 4X polycarbon

Circuit breaker For pump and control circuit

**Contactor** Definite purpose

**HOA switch** Three position toggle HP rated

**Alarm switch** Three position toggle HP rated

Run light Amber neon pilot light

**Start components** Potential relay and capacitors

Moisture sensor\* Seal fail circuit and light **Temp sensor\*** Heat sensor connections

**Bracket** Bright aluminum

**Fuse** Control and alarm sized at 3 amps

**Terminal strip** Box type lugs sectional

Wiring Color coded

Visible alarm 360 degree flashing

Audible alarm Piezo buzzer

**Level control** Requires 3 floats rated at 2 amps

**Certifications** UL 508A \* Requires sensor to be in pump.

Consult factory for other available options. Some options may require an increase in the enclosure size.

| V | olts | Phase | Amps | Part number   |
|---|------|-------|------|---------------|
| 2 | 200  | 1     | 20   | BP01CS4XNM020 |
| 2 | 230  | 1     | 20   | BP21CS4XNM020 |
| 2 | 230  | 1     | 40   | BP21CS4XNM040 |