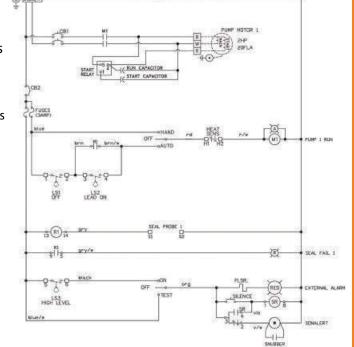

**HOA switch** Three position toggle HP rated

**Alarm switch** Three position toggle HP rated

Run light Amber neon pilot light

**Start components** Potential relay and capacitors

Moisture sensor\* Seal fail circuit and light **Temp sensor\*** Heat sensor connections

**Bracket** Bright aluminum

**Fuse** Control and alarm sized at 3 amps

**Terminal strip** Box type lugs sectional

Wiring Color coded

Visible alarm 360 degree flashing

Audible alarm Piezo buzzer

**Level control** Requires 3 floats rated at 2 amps

NOTE: Overloads must be located in pump.