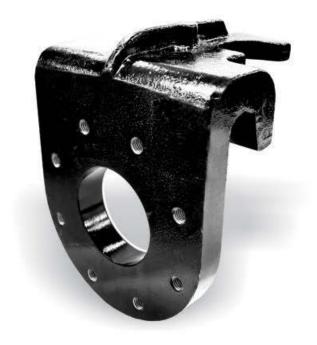

## **FEATURES**

The design of the Slide Rail Couplings allows the submersible pump to be installed or removed without requiring personnel to enter the wet well.

- **▶ Discharge:** 4" or 6" ANSI flange.
- ▶ **Adapter:** ductile iron with stainless steel sealing ring.
- ▶ **Paint:** air dry enamel, water based.
- Warranty: 1 year.

Assemblies **do not** include pump, discharge piping, guide rails, base elbow, lifting chain nor gate valve and handle.

FLANGE 65-45-12 DUCTILE IRON FITS STANDARD ANSI FLANGES USABLE WITH 1½" & 2" GUIDE RAILS

> SEALING RING NON-CORROSIVE 300 SERIES SST BOLT IN DESIGN (STANDARD)