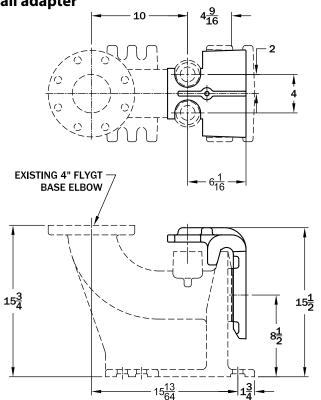

## SLIDE RAIL ADAPTER

Discharge: 4" or 6" ANSI flange.

## **FEATURES**

The design of the Slide Rail Couplings allows the submersible pump to be installed or removed without requiring personnel to enter the wet well.

- **▶ Discharge:** 4" or 6" ANSI flange.
- ▶ **Adapter:** ductile iron with stainless steel sealing ring.
- ▶ **Paint:** air dry enamel, water based.
- Warranty: 1 year.

Assemblies **do not** include pump, discharge piping, guide rails, base elbow, lifting chain nor gate valve and handle.

FLANGE 65-45-12 DUCTILE IRON FITS STANDARD ANSI FLANGES USABLE WITH 1½" & 2" GUIDE RAILS

## 6" slide rail adapter