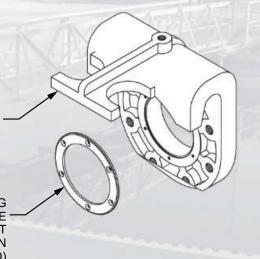

Assemblies **do not** include pump, discharge piping, guide rails, base elbow, lifting chain nor gate valve and handle.

FLANGE 65-45-12 DUCTILE IRON FITS STANDARD ANSI FLANGES USABLE WITH 1½" & 2" GUIDE RAILS

> SEALING RING NON-CORROSIVE 300 SERIES SST BOLT IN DESIGN (STANDARD)