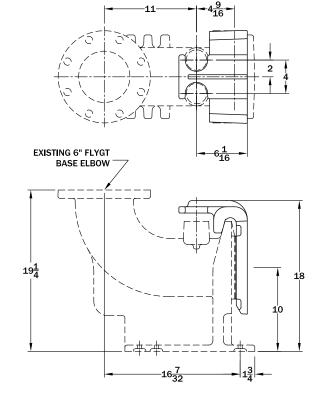

## SLIDE RAIL ADAPTER

Discharge: 4" or 6" ANSI flange.

## **FEATURES**

The design of the Slide Rail Couplings allows the submersible pump to be installed or removed without requiring personnel to enter the wet well.

- **▶ Discharge:** 4" or 6" ANSI flange.
- ▶ **Adapter:** ductile iron with stainless steel sealing ring.
- ▶ **Paint:** air dry enamel, water based.
- Warranty: 1 year.

Assemblies **do not** include pump, discharge piping, guide rails, base elbow, lifting chain nor gate valve and handle.

FLANGE 65-45-12 DUCTILE IRON FITS STANDARD ANSI FLANGES USABLE WITH 1½" & 2" GUIDE RAILS

## 6" slide rail adapter