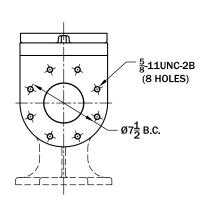

Assemblies **do not** include pump, discharge piping, guide rails, base elbow, lifting chain nor gate valve and handle.

FLANGE 65-45-12 DUCTILE IRON FITS STANDARD ANSI FLANGES USABLE WITH 1½" & 2" GUIDE RAILS

> SEALING RING NON-CORROSIVE 300 SERIES SST BOLT IN DESIGN (STANDARD)