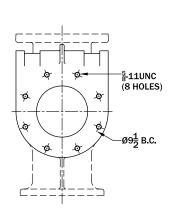

Assemblies **do not** include pump, discharge piping, guide rails, base elbow, lifting chain nor gate valve and handle.

FLANGE 65-45-12 DUCTILE IRON FITS STANDARD ANSI FLANGES USABLE WITH 1½" & 2" GUIDE RAILS

> SEALING RING NON-CORROSIVE 300 SERIES SST BOLT IN DESIGN (STANDARD)