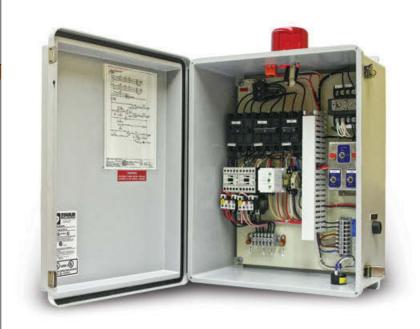

## DUPLEX Control Panels

Three Phase, 200 volt, for Sewage, Effluent & Non-Clog Pumps

| Type 4X Polycarbon                |
|-----------------------------------|
| For pump and control circuit      |
| IEC rated with class 10 overload  |
| Three position toggle HP rated    |
| Three position toggle HP rated    |
| Amber neon pilot light            |
| With fuse protection              |
| Seal fail circuit and light       |
| Heat sensor connections           |
| Bright aluminum                   |
| Control and alarm sized at 3 amps |
| Box type lugs sectional           |
| Color coded                       |
| 360 degree flashing               |
| Piezo buzzer                      |
| Requires 3 floats rated at 2 amps |
| UL 508A                           |
|                                   |