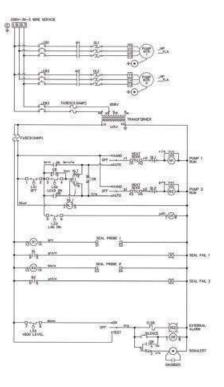

## DUPLEX Control Panels

Three Phase, 200 volt, for Sewage, Effluent & Non-Clog Pumps

| Type 4X Polycarbon                |
|-----------------------------------|
| For pump and control circuit      |
| IEC rated with class 10 overload  |
| Three position toggle HP rated    |
| Three position toggle HP rated    |
| Amber neon pilot light            |
| With fuse protection              |
| Seal fail circuit and light       |
| Heat sensor connections           |
| Bright aluminum                   |
| Control and alarm sized at 3 amps |
| Box type lugs sectional           |
| Color coded                       |
| 360 degree flashing               |
| Piezo buzzer                      |
| Requires 3 floats rated at 2 amps |
| UL 508A                           |
|                                   |