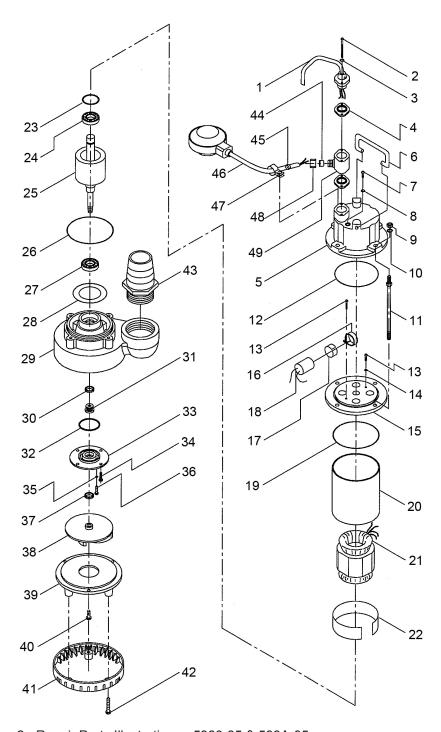

### POWER CORD REPLACEMENT

Periodically inspect power cord and replace whenever abrasion, cracking, softening, or other signs of deterioration are found.

Refer to Figures 1 and 2.

- Place unit on workbench in upright position. Clean dirt and rust from around wire cover (Ref. No. 4).
- 2. Remove two fasteners (Ref. No. 2) which hold cord retainer (Ref. No. 1).
- 3. Remove four fasteners (Ref. No. 8) which hold wire cover in place.
- 4. Carefully pry cover from unit with screwdriver.

**IMPORTANT:** Be careful to keep rust and other debris from falling into motor housing during cover removal.

- Take note of proper wire configuration, and connect new power cord (Ref. No. 1) in identical fashion. If unsure about above information or wiring diagrams, consult an electrician familiar with motor wiring.
- Clean sealing flanges if necessary and reassemble pump in reverse order.

#### **IMPELLER INSPECTION**

Refer to Figure 2.

- Place unit on workbench in horizontal position and clean rust and buildup from around pump-to-motor flange.
- 2. Remove three fasteners (Ref. No. 42) to free screen (Ref. No. 41).
- 3. Remove three fasteners (Ref. No. 40) and use screwdriver to pry base (Ref. No. 39) from pump assembly.
- Inspect impeller (Ref. No. 37). If clog is found, remove debris and reassemble in reverse order. If damage to impeller is found, such as pitting, deep grooves, or breakage, proceed to next section.

## Refer to Figure 2.

- Disassemble pump by following directions in both "Power Cord Replacement" and "Impeller Inspection / Replacement" sections.
- With unit on it's side and wire cover, pump assembly and impeller removed from shaft/rotor.
- 3. Clean rust and buildup from unit.
- 4. Drain oil from seal cavity by removing drain plug (Ref. No. 29). Then tip components overtop of a catch pan until oil is drained.
- Remove four fasteners which attach casing (Ref. No. 29) to motor case and pry two components apart with screwdriver.
- Press on end of motor shaft to separate from motor case. Then carefully guide upper end bell (Ref. No. 14) along with shaft/rotor and bearing assembly out of motor case. Shaft seal head will now be free.

- Remove upper seal seat (Ref. No. 30) from motor case by using a screwdriver or dowel to press on seal from rear. Do the same for lower seal seat in casing.
- 8. Clean seal seat cavities before inserting new seals.
- 9. Carefully wipe polished surface of new seal seats with a clean cloth.
- Wet outside of rubber portion of seal seats with a light coating of soapy water.
- 11. Press each new seal seat squarely into cavity in both motor case and casing. If seal seat does not press squarely into cavity, it can be adjusted into place by pushing on it carefully with a piece of pipe or dowel. Always use a piece of cardboard between pipe and seal seat to avoid scratching seal seat. (This is a lapped surface and must be handled very carefully.)
- After each seal seat is in place, insure that it is clean and has not been marred.
- 13. Using a clean cloth, wipe shaft and make certain that it is perfectly clean.
- 14. Carefully guide motor shaft through seal seat and use a press to seat bearing back into motor case.
- Apply a light coating of soapy water to inside rubber portion of seal head and slide onto shaft (be sure to start correct end first).
- Place casing back onto motor housing being careful to guide shaft and avoid damage to seal seat. Secure with fasteners.
- Press lip seal back in place.
- 18. Refill cavity with oil through fill hole and reassemble in reverse order.

## For Repair Parts contact dealer where pump was purchased.

Please provide following information:

- -Model Number
- -Serial Number (if any)

Part description and number as shown in parts list

Figure 2 - Repair Parts Illustrations - 5980-95 & 598A-95

## **Repair Parts List**

| Ref     |                                    | Part Number for Models |                 |     |  |
|---------|------------------------------------|------------------------|-----------------|-----|--|
| No.     | Description                        | 5980-95                | 598A-95         | Qty |  |
| 1       | Power Cord Kit                     | 5980-350-90            | 598A-350-90     | 1   |  |
|         | (includes Ref. Nos. 1, 2, 3 and 4) |                        |                 |     |  |
| 2       | Fastener                           | Incl. w/Ref. 1         | Incl. w/Ref. 1  | 1   |  |
| 3       | O-Ring                             | Incl. w/Ref. 1         | Incl. w/Ref. 1  | 1   |  |
| 4       | O-Ring/Gasket                      | Incl. w/Ref. 1         | Incl. w/Ref. 1  | 1   |  |
| 5       | Wire Cover                         | Replace Pump           | Replace Pump    | 1   |  |
| 6       | Handle Kit                         | 5980-100-90            | 598A-100-90     | 1   |  |
| 7       | Fastener                           | *                      | *               | 1   |  |
| 8       | Seal                               | Incl. w/Ref. 50        | Incl. w/Ref. 50 | 1   |  |
| 9       | Fastener                           | *                      | *               | 4   |  |
| 10      | Seal                               | Incl. w/Ref. 50        | Incl. w/Ref. 50 | 4   |  |
| 11      | Fastener                           | -                      | -               | 4   |  |
| 12      | O-Ring                             | Incl. w/Ref. 50        | Incl. w/Ref. 50 | 1   |  |
| 13      | Fastener                           | *                      | *               | 2   |  |
| 14      | Seal                               | Incl. w/Ref. 50        | Incl. w/Ref. 50 | 2   |  |
| 15      | Upper Bracket                      | Replace Pump           | Replace Pump    | 1   |  |
| 16      | Retainer                           | N/A                    | N/A             | 1   |  |
| 17      | Insulation Paper                   | N/A                    | N/A             | 1   |  |
| 18      | Capacitor                          | N/A                    | N/A             | 1   |  |
| 19      | O-Ring                             | Incl. w/Ref. 50        | Incl. w/Ref. 50 | 1   |  |
| 20      | Motor Casing                       | Replace Pump           | Replace Pump    | 1   |  |
| 21      | Coil & Stator                      | Replace Pump           | Replace Pump    | 1   |  |
| 22      | Spacer                             | N/A                    | N/A             | 1   |  |
| 23      | Waved Washer                       | N/A                    | N/A             | 1   |  |
| 24      | Bearing                            | Replace Pump           | Replace Pump    | 1   |  |
| 25      | Shaft & Rotor                      | Replace Pump           | Replace Pump    | 1   |  |
| 26      | O-Ring                             | Incl. w/Ref. 50        | Incl. w/Ref. 50 | 1   |  |
| 27      | Bearing                            | Replace Pump           | Replace Pump    | 1   |  |
| 28      | Insulation Paper                   | N/A                    | N/A             | 1   |  |
| 29      | Pump Casing                        | 5980-001-90            | 598A-001-95     | 1   |  |
| 30 & 31 | Mechanical Seal                    | Incl. w/Ref. 50        | Incl. w/Ref. 50 | 1   |  |
| 32      | O-Ring                             | Incl. w/Ref. 50        | Incl. w/Ref. 50 | 1   |  |
| 33      | Seal Plate                         | 5890-020-90            | 589A-020-90     | 1   |  |
|         | (includes Ref. Nos. 33 and 34)     |                        |                 |     |  |
| 34      | Fastener                           | Incl. w/Ref. 33        | Incl. w/Ref. 33 | 4   |  |
| 35      | Seal                               | Incl. w/Ref. 50        | Incl. w/Ref. 50 | 4   |  |
| 36      | Fastener                           | *                      | *               | 4   |  |
| 37      | Slinger Washer                     | *                      | *               | 1   |  |
| 38      | Impeller                           | 5980-010-90            | 598A-010-90     | 1   |  |
| 39      | Suction Cover                      | 5980-050-90            | 598A-050-90     | 1   |  |
|         | (includes Ref. Nos. 39 and 40)     |                        |                 |     |  |
| 40      | Fastener                           | Incl. w/Ref. 39        | Incl. w/Ref. 39 | 1   |  |
| 41      | Suction Screen                     | 5980-040-90            | 598A-040-90     | 1   |  |
|         | (includes Ref. Nos. 41 and 42)     |                        |                 |     |  |
| 42      | Fastener                           | Incl. w/Ref. 41        | Incl. w/Ref. 41 | 1   |  |

## **Repair Parts List - CONTINUED**

| Ref                                                           |                      | Part Num    | ber for Models  |     |  |
|---------------------------------------------------------------|----------------------|-------------|-----------------|-----|--|
| No.                                                           | Description          | 5980-95     | 598A-95         | Qty |  |
| 43                                                            | House Coupling       | 5980-170-90 | 598A-170-90     |     |  |
| 44                                                            | Outlet Rubber        | -           | Incl. w/Ref. 46 | 1   |  |
| 45                                                            | Cable Protection     | -           | Incl. w/Ref. 46 | 1   |  |
| 46                                                            | Float Switch Kit     | -           |                 | 1   |  |
| 47                                                            | Wire Loom            | -           | Incl. w/Ref. 46 | 1   |  |
| 48                                                            | Gasket               | -           | Incl. w/Ref. 46 | 1   |  |
| 49                                                            | Float Junction       | -           | Incl. w/Ref. 46 | 1   |  |
| 50                                                            | Seal Kit (not shown) | 5980-300-90 | 598A-300-90     | 1   |  |
| (includes Ref. Nos. 8, 10, 12, 14, 19, 26, 30, 31, 32 and 35) |                      |             |                 |     |  |