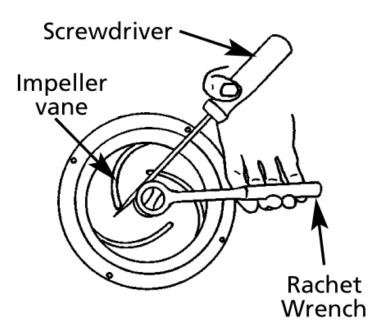

#### **IMPELLER REPLACEMENT**

 Remove impeller fastener (Ref. No. 38) by unscrewing in counterclockwise direction.

**NOTE**: To prevent motor shaft from turning, wedge a screwdriver between impeller vane and impeller fastener (see Figure 1).

Figure 1 - Impeller Removal