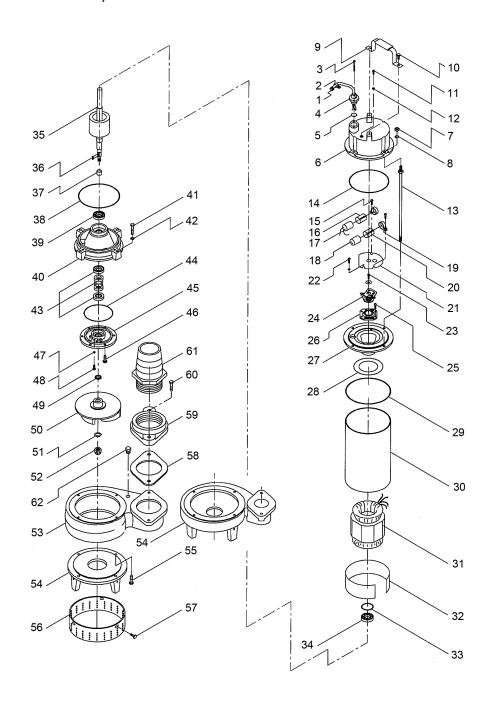

## For Repair Parts contact dealer where pump was purchased.

Please provide following information:

- -Model Number
- -Serial Number (if any)

Part description and number as shown in parts list

Figure 2 - Repair Parts Illustrations - 5981-95 & 5983-95